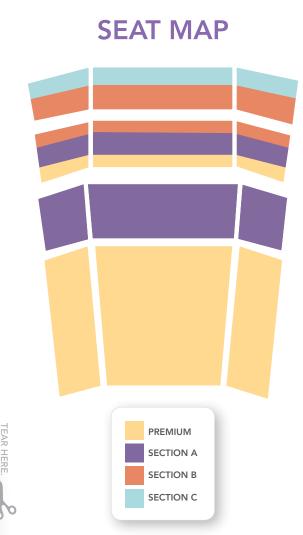

|     | icke                       | t Stall It | or full details. |  |  |  |  |  |  |  |
|-----|----------------------------|------------|------------------|--|--|--|--|--|--|--|
|     | Choose your pricing level. |            |                  |  |  |  |  |  |  |  |
|     | DIRECTOR'S PRICING         |            |                  |  |  |  |  |  |  |  |
|     | ~                          | SECTION    | PRICE RANGE      |  |  |  |  |  |  |  |
|     |                            | Premium    | \$496.00         |  |  |  |  |  |  |  |
| l   |                            | А          | \$478.40         |  |  |  |  |  |  |  |
| l   |                            | В          | \$408.00         |  |  |  |  |  |  |  |
|     |                            | С          | \$381.60         |  |  |  |  |  |  |  |
| - 1 |                            |            |                  |  |  |  |  |  |  |  |

|                            | , ,     | 3           |  |  |  |  |  |
|----------------------------|---------|-------------|--|--|--|--|--|
| Choose your pricing level. |         |             |  |  |  |  |  |
| BROADWAY PRICING           |         |             |  |  |  |  |  |
| ~                          | SECTION | PRICE RANGE |  |  |  |  |  |
|                            | Premium | \$261.20    |  |  |  |  |  |
|                            | А       | \$243.60    |  |  |  |  |  |
|                            | В       | \$226.00    |  |  |  |  |  |
|                            | С       | \$208.40    |  |  |  |  |  |
|                            |         |             |  |  |  |  |  |