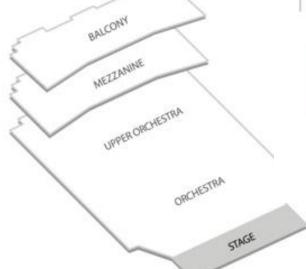

## **VARIETY SERIES**

| <u>Orchestra A</u>       | \$270 | <u>Orchestra A</u>       | \$225 |
|--------------------------|-------|--------------------------|-------|
| <u>Orchestra B</u>       | \$240 | <u>Orchestra B</u>       | \$200 |
| <u>Upper Orchestra B</u> | \$240 | <u>Upper Orchestra B</u> | \$200 |
| <u>Upper Orchestra C</u> | \$220 | <u>Upper Orchestra C</u> | \$170 |
| <u>Upper Orchestra D</u> | \$170 | <u>Upper Orchestra D</u> | \$140 |
| <u>Mezzanine A</u>       | \$270 | Mezzanine A              | \$225 |
| <u>Mezzanine B</u>       | \$240 | Mezzanine B              | \$200 |
| <u>Mezzanine C</u>       | \$220 | <u>Mezzanine C</u>       | \$170 |

## **RETRO & VARIETY SERIES**

| <u>Orchestra A</u>       | \$360 |
|--------------------------|-------|
| <u>Orchestra B</u>       | \$320 |
| <u>Upper Orchestra B</u> | \$320 |
| <u>Upper Orchestra C</u> | \$288 |
| <u>Upper Orchestra D</u> | \$226 |
| <u>Mezzanine A</u>       | \$360 |
| <u>Mezzanine B</u>       | \$320 |
| Mezzanine C              | \$288 |