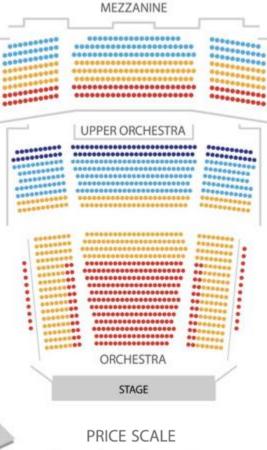

## **Seating Chart**

Purchase the Retro & Variety Series (all 10 concerts) and receive a free ticket voucher (per subscription) to special event:

Don't Stop Believin': The Music of Journey

## RETRO SERIES

| Orchestra A              | \$280 | Orchestra A       | \$225 |
|--------------------------|-------|-------------------|-------|
| Orchestra B              | \$250 | Orchestra B       | \$200 |
| <u>Upper Orchestra B</u> | \$250 | Upper Orchestra B | \$200 |
| <u>Upper Orchestra C</u> | \$230 | Upper Orchestra C | \$170 |
| <u>Upper Orchestra D</u> | \$175 | Upper Orchestra D | \$140 |
| Mezzanine A              | \$280 | Mezzanine A       | \$225 |
| Mezzanine B              | \$250 | Mezzanine B       | \$200 |
| Mezzanine C              | \$230 | Mezzanine C       | \$170 |

## **RETRO & VARIETY SERIES**

| Orchestra A       | \$370 |
|-------------------|-------|
| Orchestra B       | \$330 |
| Upper Orchestra B | \$330 |
| Upper Orchestra C | \$298 |
| Upper Orchestra D | \$231 |
| Mezzanine A       | \$370 |
| Mezzanine B       | \$330 |
| Mezzanine C       | \$298 |